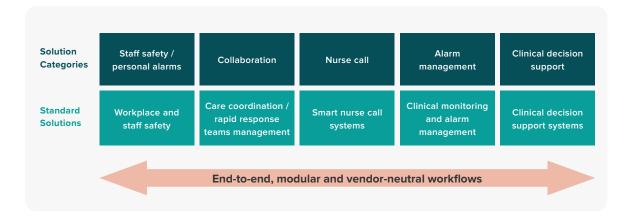

# Discover near real time solutions to the most common issues nurses face daily.

- Care Coordination
- Clinical Decision Support
- Clinical Monitoring And Alarm Management
- Response Teams' Management
- Smart Nurse Call
- Workplace And Staff Safety

#### **Ascom Healthcare Solutions**

Ascom is the only vendor neutral provider that can deliver the complete end-to-end clinical and collaboration workflow through the Ascom Healthcare Platform.

You'll also gain insight on how Ascom services can help you maintain your technology for optimal performance. And you'll see how Ascom can track and analyze the success of your workflows to help you advance them as your organization and needs change. Leave with an ROI analysis of how your technology investment will generate the results you're looking most to achieve.