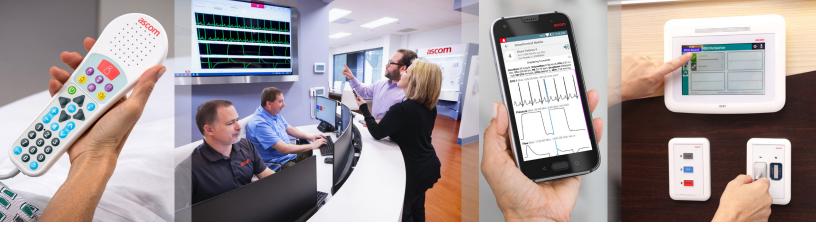

Through hands on demonstrations see how Ascom solutions connect with some of the most common medical devices for smart alerting and alarming as well as clinical decision support capabilities that enable predictive analytics, such as Early Warning Scoring.

#### **Ascom Healthcare Solutions**

Ascom is the only vendor neutral provider that can deliver the complete end-to-end clinical and collaboration workflow through the Ascom Healthcare Platform.

You'll also gain insight on how Ascom services can help you maintain your technology for optimal performance. And you'll see how Ascom can track and analyze the success of your workflows to help you advance them as your organization and needs change. Leave with an ROI analysis of how your technology investment will generate the results you're looking most to achieve.